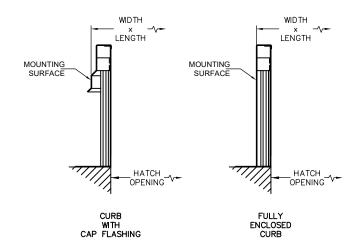

CUSTOMER UNIT INFORMATION AND FIELD MEASURED DIMENSIONS FOR THE MOUNTING SURFACE TO INSTALL A BIL-GUARD® 2.0 ON A NON-BILCO UNIT MOUNTING **WIDTH** LENGTH (HINGE SIDE) SURFACE SIZE UNIT SINGLE LEAF DOUBLE LEAF CURB TYPE CAP FLASHING **FULLY ENCLOSED** GATE LOCATION