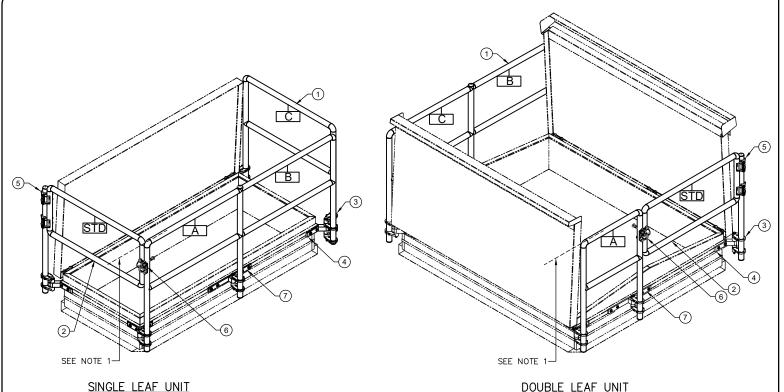

## SPECIFICA TIONS

- 1. 1 1/4" SCHEDULE 40 PIPE IN 6061 T6 ALUMINUM ALLOY RAILS
- 2. SELF CLOSING GATE
- 3. ALUMINUM POST SUPPORTS
- 4. CORNER BRACKETS
- 5. STAINLESS STEEL SPRING HINGES
- 6. CAST ALUMINUM GATE LATCH W/ STAINLESS STEEL PIN
- 7. SIDE BRACKET

## NOTES:

QTY

- 1. TOP OF RAIL TO BE SET 42" ABOVE THE ROOF SURFACE OR DECK
- 2. STANDARD GATE POSITIONS SHOWN
- 3. ALL FASTENERS ARE STAINLESS STEEL
- 4. ALL PARTS AND FASTENERS ARE INCLUDED IN PACKAGE. MOUNTING SURFACE MUST BE STRUCTURALLY SOUND TO SUPPORT ASSEMBLY
- 5. POWDER COAT FINISH IN RAL 1018, SAFETY YELLOW

BIL-GUARD®2.0 - HATCH RAIL SYSTEM FOR

FIELD INSTALLATION ON SINGLE OR DOUBLE LEAF

NON-BILCO ROOF SCUTTLES & SMOKE VENTS

TYPE

RL2

WEB SITE: www.bilco.com

SIZE

WIDTH x LENGTH

HINGE SIDE